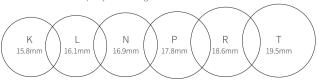

#### WHAT'S MY RING SIZE?

To find your nearest size match a circle with the inside of your ring. Or call us and we will post you a free ring sizer. Measurements indicate internal diameters.